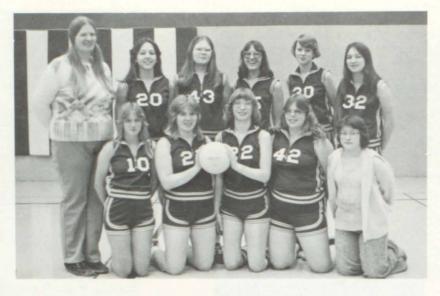

## V A R S I T Y

Front Row (left to right) Kim Rinard, Sandra Tupica, Sue Vanek, Chris Schreiner, Manager-Theresa Haruska, Back Row (left to right) Coach-Ruth Steffen, Sharon Stehlik, Chris Kimmel, Bonnie Kral, Judi Boog, Connie Ariss.